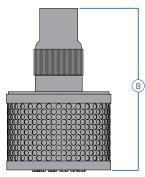

## **Did You Know?**

If you have a Munro 2" or 3" foot valve, you can purchase our new basket strainer with a flange that will connect directly to your existing Munro foot valve.

**Dimensions** 

Basket Strainer with Foot Valve

| Α                                       | В   | С  | D    | Model<br>Number |  |  |
|-----------------------------------------|-----|----|------|-----------------|--|--|
| Basket Strainer with Foot Valve         |     |    |      |                 |  |  |
| 2" Socket Weld                          | 10" | 7" |      | MBSA2CVS        |  |  |
| 3" Socket Weld                          | 12" |    |      | MBSA3CVS        |  |  |
| 2" NPT                                  | 10" |    |      | MBSA2CVT        |  |  |
| 3" NPT                                  | 12" |    |      | MBSA3CVT        |  |  |
| Basket Strainer to Attach to Foot Valve |     |    |      |                 |  |  |
| 2" Basket Strainer Thread               |     | 7" | 6.25 | MBSA2ADP        |  |  |
| 3" Basket Strainer Thread               |     | 1  | 6.75 | MBSA3ADP        |  |  |