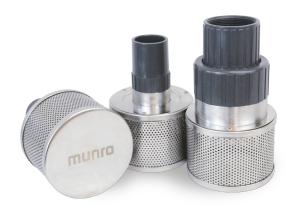

## Munro Stainless Steel Irrigation Foot Valves - 2" & 3"

The only foot valve designed specifically for the irrigation industry, these high-quality, spring-loaded foot valves are non-corrosive and available in national pipe thread or PVC slip. With flow velocities similar to the next largest sized valve on the market, this unique product offers unparalleled advantages.

## **ADVANTAGES**

- Easy to use foot valve features a stainless steel basket strainer
- 1/8" perforations
- Repairable
- · Stainless steel components: assembly bolts, springs, strainer
- Will perform in any position