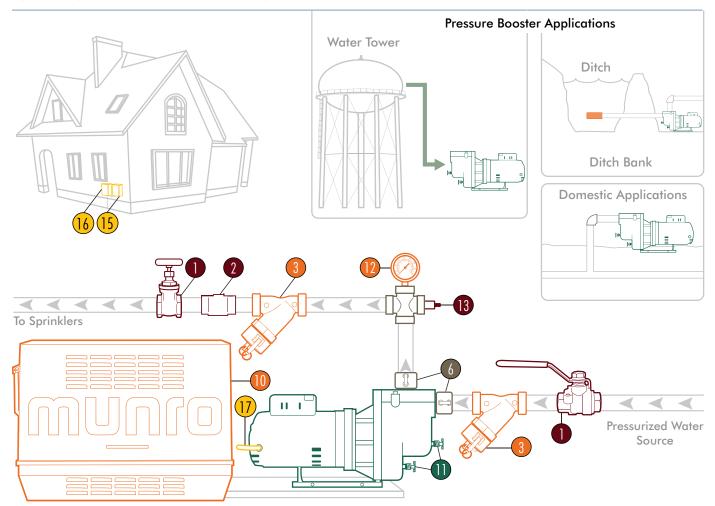

## **Booster Application**

System provides some initial pressure

| Product Identification – Color coded to catalog section |                                                                                                                                          |  |
|---------------------------------------------------------|------------------------------------------------------------------------------------------------------------------------------------------|--|
| Pump & System Accessories                               |                                                                                                                                          |  |
| 10                                                      | UNIVERSAL PRO ENCLOSURE – Protects motor from rain, dust and heat. Increases efficiency and adds to motor life.                          |  |
| 11                                                      | DRAIN COCKS – Easily drain pump case for winterization - without losing plugs!*                                                          |  |
| 12                                                      | PRESSURE GAUGE – This troubleshooting tool monitors system for pressure.                                                                 |  |
| 13                                                      | MONITORING SENSORS – Pressure and temperature sensors offers loss of prime and high temp protection when coupled with SmartBox controls. |  |
| Electrical Components                                   |                                                                                                                                          |  |
| 14                                                      | FLOAT CONTROL – Provides hands-free pump operation by automatically signaling start and stop of pump cycle with rise and fall of float.  |  |
| 15                                                      | START SIGNAL – Command control to start and stop pump cycle – timer, lawn controller, manual switch.*                                    |  |
| 16                                                      | ELECTRICAL RELAY – Relay switch which allows electrical power to run between breaker and pump motor.                                     |  |
| 17                                                      | WIRING - For power supply and pump start.                                                                                                |  |