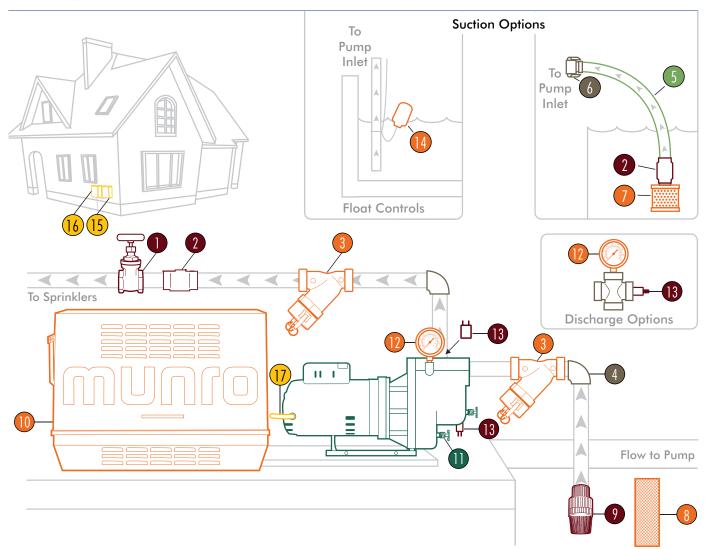

## **Ground Water Application**

Drawing from a shallow well, cistern, ditch or pond

| Product Identification – Color coded to catalog section<br>Discharge & Suction Components |                                                                                                                                                                                         |  |
|-------------------------------------------------------------------------------------------|-----------------------------------------------------------------------------------------------------------------------------------------------------------------------------------------|--|
|                                                                                           |                                                                                                                                                                                         |  |
| 2                                                                                         | CHECK VALVE – On suction side, keeps pipe and pumps full of water, reducing wear at start of run-cycle. On discharge side, prevents system damage from water back-flowing or hammering. |  |
| 3                                                                                         | Y-STRAINER – Keeps sprinklers from clogging by straining the water through a screen mesh. The "Y" design allows for easy cleaning of the screen mesh.                                   |  |
| 4                                                                                         | STEEL OR PVC PIPE FITTINGS – Airtight line allows water to flow to and from pump. Multiple configurations are available.                                                                |  |
| 5                                                                                         | HOSE – Provides a less expensive and more flexible alternative to steel or PVC pipework.                                                                                                |  |
| 6                                                                                         | CAM COUPLING – Easily disconnect and connect hoses and pipe while still being vacuum tight.                                                                                             |  |
| Sucti                                                                                     | Suction Only Components                                                                                                                                                                 |  |
| 7                                                                                         | BASKET STRAINER – Keeps pump from clogging by straining water before entering pump.                                                                                                     |  |
| 8                                                                                         | INLET SCREEN – Screening allows water to flow without debris being pulled into the pump. Reduces amount of Y-strainer cleaning.                                                         |  |
| _                                                                                         |                                                                                                                                                                                         |  |

## FOOT VALVE – Keeps pipe and pump full of water - reducing unnecessary wear on pump at start of run cycle.