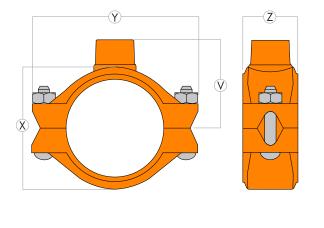

## **Materials**

Ductile iron, non-lead orange rust-inhibiting paint coating, ASTM A536, Grade 65-45-12

| Nominal<br>Size | Pipe OD        | Max.<br>Working<br>Pressure | Dimensions |             |               |             | Bolts |            | Approx.    | Model     |
|-----------------|----------------|-----------------------------|------------|-------------|---------------|-------------|-------|------------|------------|-----------|
|                 |                |                             | ٧          | Х           | Y             | Z           | Qty   | Size       | Weight     | Number    |
| in/mm           | in/mm          |                             | in/mm      | in/mm       | in/mm         | in/mm       |       | in/mm      | lb/kg      |           |
| 4 X 2<br>101    | 4.5<br>114.3   | 300 PSI                     | 3.9<br>99  | 2.6<br>66   | 7<br>177      | 3.8<br>96.5 | 2     | 5/8<br>M16 | 3.2<br>1.4 | M7221X4X2 |
| 6 X 2<br>152    | 6.625<br>168.3 |                             | 5<br>127   | 3.6<br>91.4 | 9.75<br>247.6 | 4<br>101.6  |       | 3/4<br>M16 | 6<br>2.7   | M7221X6X2 |