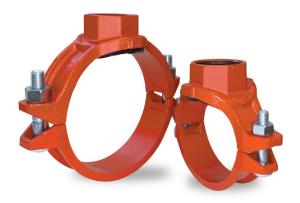

## Mechanical Tee M7721

Mechanical tees, sometimes called a saddle tee, allow you to create a mid-pipe branch outlet quickly and easily. A gasket seals on the joined pipe, in the neck of the outlet. The connection is female threaded. These fittings are not recommended for vacuum applications.