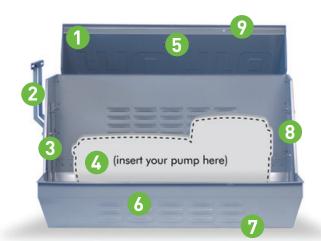

ENCLOSURE

Powder-coated stainless steel is durable and non-corrosive.

- 2 PUMP CONTROL MOUNTING Fits a wide range of pump control panels.
- **3 UNIVERSAL DESIGN** Interchangeable side panels to face pumps left or right.
- **PUMP** Universal design will fit a wide-

range of irrigation pumps.HANDLE

Stainless steel for easy accessibility.

SELF COOLING Vented for air flow to keep the pump cool.

## muno

DISCHARGE Discharge holes are knock-outs for easy installation.

ADJUSTABLE Height adjustable intake to match 4" to 8" suction height.

9 SECURITY Lockable.

Copyright © Munro Companies 2018 MP1118

www.munropump.com