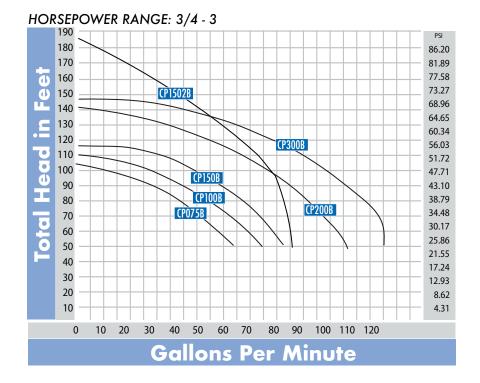

| НР    | Phase | Standard<br>Voltage | Discharge | Suction | Dimensions |        |         | 6                             | Approx Ship               | Model          |
|-------|-------|---------------------|-----------|---------|------------|--------|---------|-------------------------------|---------------------------|----------------|
|       |       |                     |           |         | Height     | Length | Depth   | Control                       | Approx Ship<br>Weight/Lbs | Number         |
| 3/4   | 1     | 208-230             | 1 1/2"    | 2"      | 23 1/4"    | 36"    | 19 1/2" | Pressure Start<br>Control Box | 109                       | CP075B220AYFT  |
| 1     |       |                     |           |         |            |        |         |                               | 110                       | CP100B220AYFT  |
| 1 1/2 |       |                     |           |         |            |        |         |                               | 120                       | CP150B220AYFT  |
| 2     |       |                     |           |         |            |        |         |                               | 128                       | CP200B220AYFT  |
| 3     |       |                     |           |         |            |        |         |                               | 143                       | CP300B220AYFT  |
| 2     |       |                     |           |         |            |        |         |                               | 168                       | CP1502B220AYFT |

Available in 3 phase, must specify line voltage. Contact Munro for other control, phase or voltage options. Lead times vary for specialty or custom options. All measurements are approximate and are subject to change. See our website for complete dimensions and specifications.