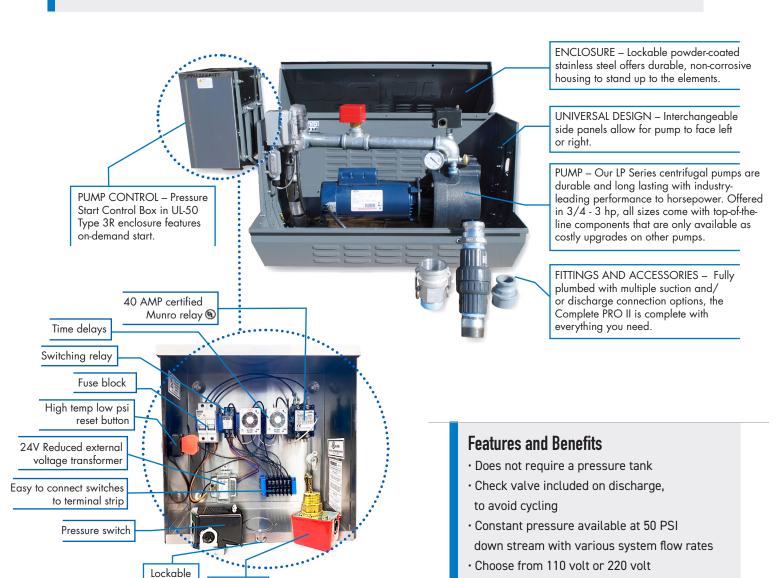

## The easiest installation is now available with on demand controls

The Munro Complete PRO II is already the total package, complete with a professional grade pump, the highest quality pump control, and simplified plumbing connections, all housed in a unique enclosure designed specifically for a pump.

Now, the Complete PRO II is available with our Pressure Start Control Box. Grab your hose and water your plants or wash down the driveway. The pump will automatically run on your demand for water. No need for a pressure tank! On demand controls utilizes flow and pressure to detect water demand.

## Munro Complete PRO II with On Demand Controls

**Easiest to select & specify** — One professional package includes pump, smart controls and enclosure.

**Trouble-free components** — High quality materials for a clean, durable installation you will be proud of.

**Hassle-free installation** — Comes complete. No parts to forget, no need for shortcuts. No fuss, no errors.

**2-year warranty** — Upgrade to the Complete PRO II and your warranty goes from 1-year to 2-years.

· Low 24 volts to external switches

 Comes fully plumbed, including Pressure and Flow switches, for ease of installation

**NOTE:** A water tight system is required. Air leaks in the system will cause the pump to