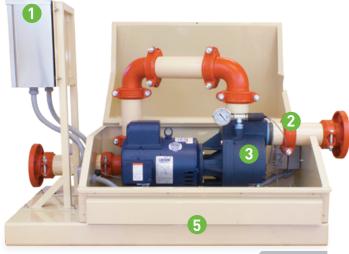

## **INSTALL YOUR NEXT PUMP FASTER & BETTER**

MODEL: 3/4 - 3HP

MODEL: 5HP

- 1 COMPLETE WITH A MUNRO PUMP CONTROL
  Choose from our full line of start boxes, smart boxes or brain boxes.
- 2 COMPLETE WITH FITTINGS AND ACCESSORIES
  Everything you need and only what you need, including pressure gauge, hose or piping and electrical components.
- COMPLETE WITH A MUNRO LP 3/4HP TO 3HP OR 5HP PUMP

Made to last, these pumps provide industry-leading performance to horsepower.

- **COMPLETE WITH CONFIGURABLE INLET & OUTLET**For easy installation.
- **6** COMPLETE WITH VENTING Keeps pump cool.

**HOW EASY IS IT?** 