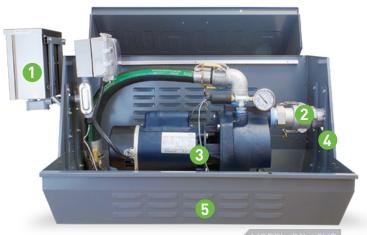

## **INSTALL YOUR NEXT PUMP FASTER & BETTER**

MODEL: 3/4 - 3HP

MODEL: 5HP

- 1 COMPLETE WITH A MUNRO PUMP CONTROL
  Choose from our full line of start boxes, smart boxes or brain boxes.
- 2 COMPLETE WITH FITTINGS AND ACCESSORIES
  Everything you need and only what you need, including pressure gauge, hose or piping and electrical components.
- COMPLETE WITH A MUNRO LP 3/4HP TO 3HP OR 5HP PUMP

Made to last, these pumps provide industry-leading performance to horsepower.

- **COMPLETE WITH CONFIGURABLE INLET & OUTLET**For easy installation.
- **6** COMPLETE WITH VENTING Keeps pump cool.

**HOW EASY IS IT?** 