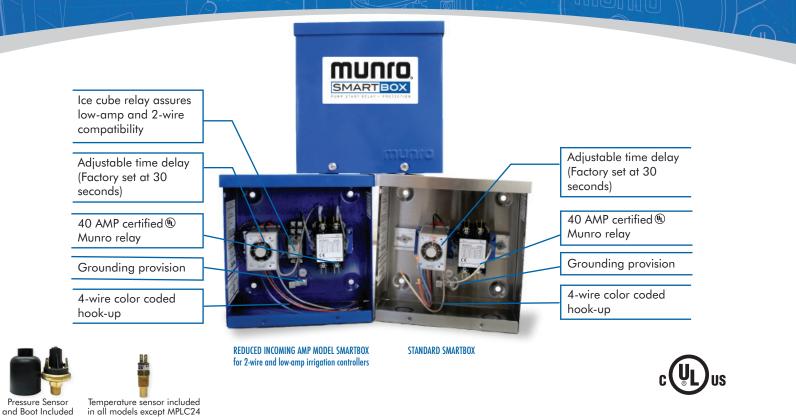

## With the SmartBox you get:

- Pump Protection Pressure and temperature sensors prevent overheating and run-dry.
- Safety Protect users from pump failure and risk of fire. Low 24v external power reduces risk of harming people or pets.
- Built Tough No cheap plastic box that will crack and fade. Choose UL-50 Type 3R listed enclosures in stainless steel or blue powder coated steel.
- Simple Installation Color-coded wire leads, simple instructions and high quality components make the SmartBox easy to install and maintain.
- Works with a Standard Controller No extra wiring required when using a 24v controller (110v and 220v also available).
- Reduced incoming amperage model available to accommodate low-amp irrigation controllers and 2-wire systems.